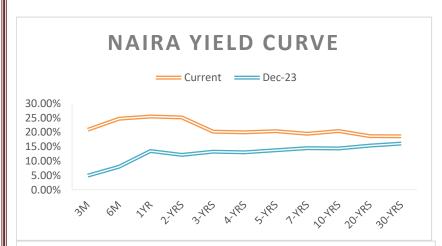

The Nigerian Interbank Treasury Bills True Yield (NITTY) trended downward across maturities, influenced by sell pressure from investors. Meanwhile, the secondary market for Nigerian Treasury Bills saw bullish momentum, with the average yield dipping by 0.01% to 19.63%.

#### **Bond Market**

Trading in the FGN bond market showed slight negative movement, with the average secondary market yield increasing by 0.03% to 19.73%.

In the Nigerian sovereign Eurobonds market, bullish sentiment across segments of the yield curve led to a decrease in the average yield by 0.13% to 10.13%.